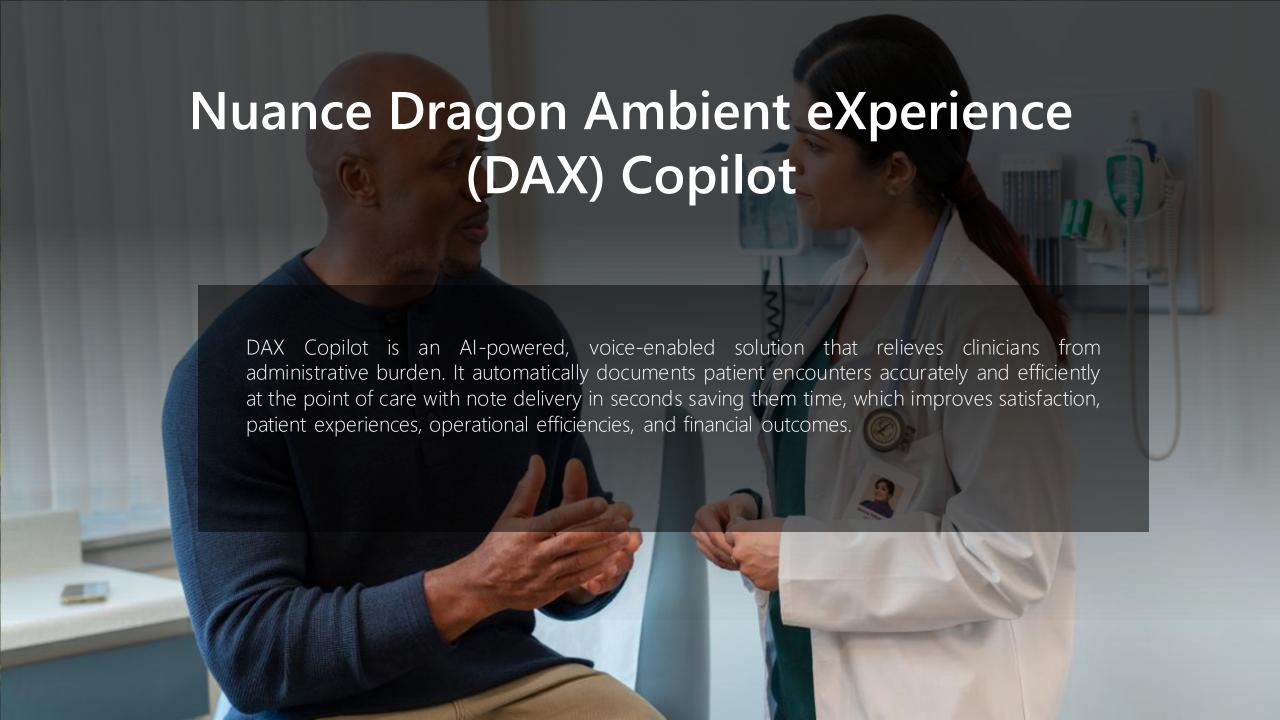

Fully automated note

Reduces documentation burden

Allow focus on patient during visit

Increase time efficiency writing note